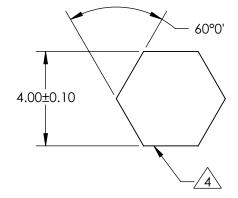

## NOTES:

- 1. ALLOWABLE OPTICAL MATERIAL: GRADE A FINE ANNEALED SCHOTT: N-BK7
- 2. SURFACE S2 TO BE PARALLEL WITH SURFACE S1 TO WITHIN 5 ARCMIN
- COATING (APPLY ACROSS COATING APERTURE) S1: NONE S2: NONE
- 4 SIX SIDEWALLS: SURFACE ACCURACY: COMMERCIAL POLISH

m HEX LIGHT PIPE, 50mm lg