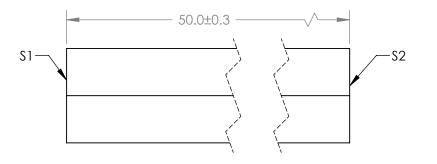

## NOTES:

- 1. ALLOWABLE OPTICAL MATERIAL: GRADE A FINE ANNEALED SCHOTT: N-BK7
- 2. SURFACE S2 TO BE PARALLEL WITH SURFACE S1 TO WITHIN 5 ARCMIN
- COATING (APPLY ACROSS COATING APERTURE) S1: NONE S2: NONE
- 4 SIX SIDEWALLS: SURFACE ACCURACY: COMMERCIAL POLISH

## *FOR INFORMATION ONLY*: DO NOT MANUFACTURE PARTS TO THIS DRAWING

|                             |         |         | _                   |    |        |      |
|-----------------------------|---------|---------|---------------------|----|--------|------|
|                             | S1      | \$2     |                     |    |        |      |
| SHAPE                       | PLANO   | PLANO   | EFL<br>(AT 587.6nm) | NA | TITLE  | 4mm  |
| SURFACE ACCURACY AT 632.8nm | 1 WAVE  | 1 WAVE  | BFL<br>(AT 587.6nm) | NA |        |      |
| SURFACE QUALITY             | 60 - 40 | 60 - 40 | ALL DIMS IN         | mm | DWG NO | 4940 |
|                             |         |         | φ                   |    |        |      |

m HEX LIGHT PIPE, 50mm lg