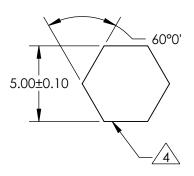

## NOTES:

- 1. ALLOWABLE OPTICAL MATERIAL: FUSED SILICA CORNING 7980
- 2. SURFACE S2 TO BE PARALLEL WITH SURFACE S1 TO WITHIN 5 ARCMIN
- 3. COATING (APPLY ACROSS COATING APERTURE)
  \$1: NONE
  \$2: NONE

4. SIX SIDEWALLS:

SURFACE ACCURACY: COMMERCIAL POLISH





## FOR INFORMATION ONLY: DO NOT MANUFACTURE PARTS TO THIS DRAWING

|                             | \$1     | \$2     |                     |    |
|-----------------------------|---------|---------|---------------------|----|
| SHAPE                       | PLANO   | PLANO   | EFL<br>(AT 587.6nm) | NA |
| SURFACE ACCURACY AT 632.8nm | 1 WAVE  | 1 WAVE  | BFL<br>(AT 587.6nm) | NA |
| SURFACE QUALITY             | 60 - 40 | 60 - 40 | ALL DIMS IN         | mm |

| ®         |        |                     |
|-----------|--------|---------------------|
| <b>60</b> | Edmund | Optics <sup>®</sup> |

| TITLE  | 5mm HEX LIGHT PIPE, 30mm lg |
|--------|-----------------------------|
| DWG NO | 65832                       |