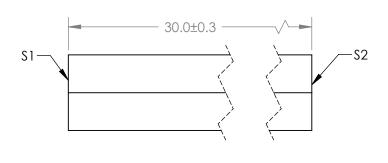

## NOTES:

- 1. ALLOWABLE OPTICAL MATERIAL: FUSED SILICA CORNING 7980
- 2. SURFACE S2 TO BE PARALLEL WITH SURFACE S1 TO WITHIN 5 ARCMIN
- 3. COATING (APPLY ACROSS COATING APERTURE)
  \$1: NONE
  \$2: NONE

## FOR INFORMATION ONLY: DO NOT MANUFACTURE PARTS TO THIS DRAWING

|                             | \$1     | \$2     |                     |    |
|-----------------------------|---------|---------|---------------------|----|
| SHAPE                       | PLANO   | PLANO   | EFL<br>(AT 587.6nm) | NA |
| SURFACE ACCURACY AT 632.8nm | 1 WAVE  | 1 WAVE  | BFL<br>(AT 587.6nm) | NA |
| SURFACE QUALITY             | 60 - 40 | 60 - 40 | ALL DIMS IN         | mm |