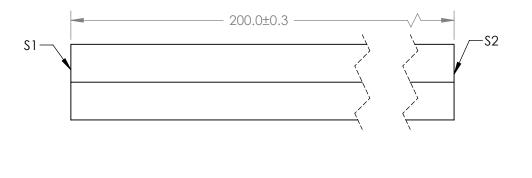

## *FOR INFORMATION ONLY*: DO NOT MANUFACTURE PARTS TO THIS DRAWING

| <b>BO</b> <sup>®</sup> | Edmund Optics® |
|------------------------|----------------|
|------------------------|----------------|

|                             | S1      | S2    |                     |    |        |
|-----------------------------|---------|-------|---------------------|----|--------|
| SHAPE                       | PLANO   | PLANO | EFL<br>(AT 587.6nm) | NA | TITLE  |
| SURFACE ACCURACY AT 632.8nm | 5 WAVES |       | BFL<br>(AT 587.6nm) | NA |        |
| SURFACE QUALITY             | 60 - 40 | 10 10 | ALL DIMS IN         | mm | DWG NO |

| LE    | 20.0mm HEX LIGHT PIPE, 200mm Ig |
|-------|---------------------------------|
| VG NO | 84536                           |