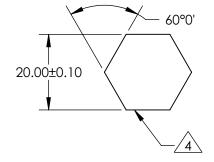

## NOTES:

- 1. ALLOWABLE OPTICAL MATERIAL: GRADE A FINE ANNEALED SCHOTT: N-BK7
- 2. SURFACE S2 TO BE PARALLEL WITH SURFACE S1 TO WITHIN 5 ARCMIN
- COATING (APPLY ACROSS COATING APERTURE) S1: NONE S2: NONE
- 4. SIX SIDEWALLS: SURFACE ACCURACY: COMMERCIAL POLISH

| LE    | 20.0mm HEX LIGHT PIPE, 200mm Ig |
|-------|---------------------------------|
| VG NO | 84536                           |