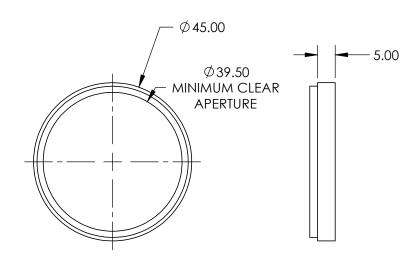

|                 | \$1                  | \$2                  | THIRD ANGLE # |    | TITLE  | M43 X 0 75 MO | OUNTED THREADED, BLUE |
|-----------------|----------------------|----------------------|---------------|----|--------|---------------|-----------------------|
| SHAPE           | PLANO                | PLANO                |               |    |        | FILTER        |                       |
| SURFACE QUALITY | 80-50                | 80-50                |               |    |        |               |                       |
| BEVEL           | PROTECTIVE AS NEEDED | PROTECTIVE AS NEEDED | ALL DIMS IN   | mm | DWG NO | 46570         | SHEET<br>1 OF 1       |