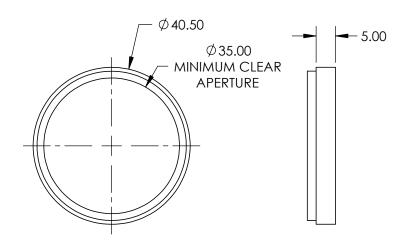

|                 | \$1                  | S1 S2                  |                        |            |        | M39 X 0.50, MOUNTED THREADED, GREEN |                 |
|-----------------|----------------------|------------------------|------------------------|------------|--------|-------------------------------------|-----------------|
| SHAPE           | PLANO                | PLANO                  | THIRD ANGLE PROJECTION | $\bigcirc$ | TITLE  | FILTER                              |                 |
| SURFACE QUALITY | 80-50                | 80-50                  |                        |            |        |                                     |                 |
| BEVEL           | PROTECTIVE AS NEEDED | PROTECTIVE AS NEEDED A | ALL DIMS IN mm         | mm         | DWG NO | 49798                               | SHEET<br>1 OF 1 |