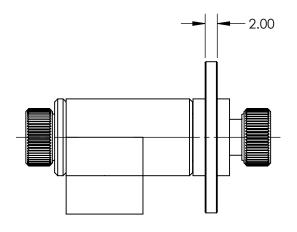

| REV. A                     | \$1                  | \$2                  |                        |        |                                         |                 |
|----------------------------|----------------------|----------------------|------------------------|--------|-----------------------------------------|-----------------|
| SHAPE                      | PLANO                | PLANO                | THIRD ANGLE PROJECTION | TITLE  | OD 0.04 - 3.0, Ø25mm, CIRCULAR ND FILTE | FILTER          |
| TRANSMISSION<br>WAVELENGTH | 400 - 700            | 400 - 700            |                        |        |                                         | CLIEFT          |
| BEVEL                      | PROTECTIVE AS NEEDED | PROTECTIVE AS NEEDED | ALL DIMS IN mm         | DWG NO | 54080                                   | SHEET<br>1 OF 1 |