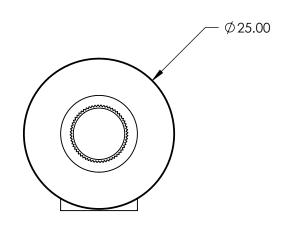

| REV. A                     | \$1                  | \$2                  |                        |        |                                         |                 |
|----------------------------|----------------------|----------------------|------------------------|--------|-----------------------------------------|-----------------|
| SHAPE                      | PLANO                | PLANO                | THIRD ANGLE PROJECTION | TITLE  | OD 0.04 - 3.0, Ø25mm, CIRCULAR ND FILTE | FILTER          |
| TRANSMISSION<br>WAVELENGTH | 400 - 700            | 400 - 700            |                        |        |                                         | CLIEFT          |
| BEVEL                      | PROTECTIVE AS NEEDED | PROTECTIVE AS NEEDED | ALL DIMS IN mm         | DWG NO | 54080                                   | SHEET<br>1 OF 1 |