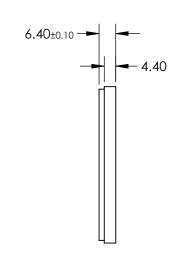

|                 | \$1                  | \$2                  |                             | 1                     |        | M58 X 0.75, MOUNTED THREADED, GREEN FILTER |                 |
|-----------------|----------------------|----------------------|-----------------------------|-----------------------|--------|--------------------------------------------|-----------------|
| SHAPE           | PLANO                | PLANO                | THIRD ANGLE _<br>PROJECTION | HIRD ANGLE PROJECTION | TITLE  |                                            |                 |
| SURFACE QUALITY | 80-50                | 80-50                |                             | 1                     |        |                                            |                 |
| BEVEL           | PROTECTIVE AS NEEDED | PROTECTIVE AS NEEDED | ALL DIMS IN                 | mm                    | DWG NO | 54771                                      | SHEET<br>1 OF 1 |