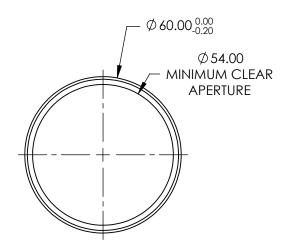

|                 | \$1                  | \$2                  |                             | 1                     |        | M58 X 0.75, MOUNTED THREADED, GREEN FILTER |                 |
|-----------------|----------------------|----------------------|-----------------------------|-----------------------|--------|--------------------------------------------|-----------------|
| SHAPE           | PLANO                | PLANO                | THIRD ANGLE _<br>PROJECTION | HIRD ANGLE PROJECTION | TITLE  |                                            |                 |
| SURFACE QUALITY | 80-50                | 80-50                |                             | 1                     |        |                                            |                 |
| BEVEL           | PROTECTIVE AS NEEDED | PROTECTIVE AS NEEDED | ALL DIMS IN                 | mm                    | DWG NO | 54771                                      | SHEET<br>1 OF 1 |