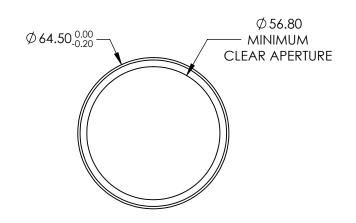

## FOR INFORMATION ONLY: DO NOT MANUFACTURE PARTS TO THIS DRAWING

SPECIFICATIONS SUBJECT TO CHANGE WITHOUT NOTICE DIMENSIONS ARE FOR REFERENCE ONLY

| <b>Control</b> Edmund Optics |
|------------------------------|
|------------------------------|

| REV. A             | VALUE  |                        |    |        |                                      |        |
|--------------------|--------|------------------------|----|--------|--------------------------------------|--------|
| CUT-ON WAVELENGTH  | N/A    | THIRD ANGLE PROJECTION |    | TITLE  | M62 X 0.75 MOUNTED IR CUT-OFF FILTER |        |
| CUT-OFF WAVELENGTH | <750nm |                        |    |        |                                      | SHEET  |
| SURFACE QUALITY    | 60-40  | ALL DIMS IN            | mm | DWG NO | 49806                                | 1 OF 1 |