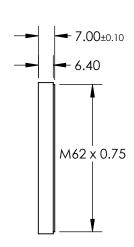

## FOR INFORMATION ONLY: DO NOT MANUFACTURE PARTS TO THIS DRAWING

SPECIFICATIONS SUBJECT TO CHANGE WITHOUT NOTICE DIMENSIONS ARE FOR REFERENCE ONLY

| <b>Control</b> Edmund Optics |
|------------------------------|
|------------------------------|

| REV. A             | VALUE  |                        |    |        |                                      |        |
|--------------------|--------|------------------------|----|--------|--------------------------------------|--------|
| CUT-ON WAVELENGTH  | N/A    | THIRD ANGLE PROJECTION |    | TITLE  | M62 X 0.75 MOUNTED IR CUT-OFF FILTER |        |
| CUT-OFF WAVELENGTH | <750nm |                        |    |        |                                      | SHEET  |
| SURFACE QUALITY    | 60-40  | ALL DIMS IN            | mm | DWG NO | 49806                                | 1 OF 1 |