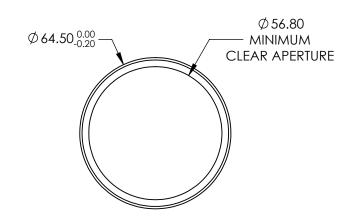

## FOR INFORMATION ONLY: DO NOT MANUFACTURE PARTS TO THIS DRAWING

SPECIFICATIONS SUBJECT TO CHANGE WITHOUT NOTICE DIMENSIONS ARE FOR REFERENCE ONLY

| <b>Control</b> Edmund Optics |
|------------------------------|
|------------------------------|

| REV. A             | VALUE |                        |    |         |                                         |        |
|--------------------|-------|------------------------|----|---------|-----------------------------------------|--------|
| CUT-ON WAVELENGTH  | 309nm | THIRD ANGLE PROJECTION |    | _ TITLE | M62 X 0.75 MOUNTED UV/IR CUT-OFF FILTER |        |
| CUT-OFF WAVELENGTH | 690nm |                        |    |         |                                         | SHEET  |
| SURFACE QUALITY    | 60-40 | ALL DIMS IN            | mm | DWG NO  | 49814                                   | 1 OF 1 |