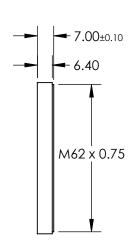

## FOR INFORMATION ONLY: DO NOT MANUFACTURE PARTS TO THIS DRAWING

SPECIFICATIONS SUBJECT TO CHANGE WITHOUT NOTICE DIMENSIONS ARE FOR REFERENCE ONLY

| <b>Control</b> Edmund Optics |
|------------------------------|
|------------------------------|

| REV. A             | VALUE |                        |    |         |                                         |        |
|--------------------|-------|------------------------|----|---------|-----------------------------------------|--------|
| CUT-ON WAVELENGTH  | 309nm | THIRD ANGLE PROJECTION |    | _ TITLE | M62 X 0.75 MOUNTED UV/IR CUT-OFF FILTER |        |
| CUT-OFF WAVELENGTH | 690nm |                        |    |         |                                         | SHEET  |
| SURFACE QUALITY    | 60-40 | ALL DIMS IN            | mm | DWG NO  | 49814                                   | 1 OF 1 |