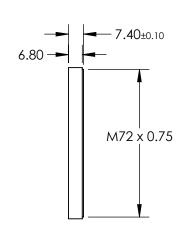

## FOR INFORMATION ONLY: DO NOT MANUFACTURE PARTS TO THIS DRAWING

SPECIFICATIONS SUBJECT TO CHANGE WITHOUT NOTICE DIMENSIONS ARE FOR REFERENCE ONLY

| <b>Control</b> Edmund Optics |
|------------------------------|
|------------------------------|

| REV. A             | VALUE  | THIRD ANGLE PROJECTION |    | TITLE  | M72.0 X 0.75 MOUNTED UV/VIS CUT-OFF FILTE (R-72) |        |
|--------------------|--------|------------------------|----|--------|--------------------------------------------------|--------|
| CUT-ON WAVELENGTH  | 720nm  |                        |    |        |                                                  | FILIER |
| CUT-OFF WAVELENGTH | 2750nm |                        |    |        | \ /                                              | SHEET  |
| SURFACE QUALITY    | 80-50  | ALL DIMS IN            | mm | DWG NO |                                                  | 1 OF 1 |