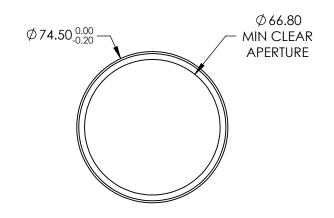

## FOR INFORMATION ONLY: DO NOT MANUFACTURE PARTS TO THIS DRAWING

SPECIFICATIONS SUBJECT TO CHANGE WITHOUT NOTICE DIMENSIONS ARE FOR REFERENCE ONLY

| <b>Control</b> Edmund Optics |
|------------------------------|
|------------------------------|

| REV. A             | VALUE  | THIRD ANGLE PROJECTION |    | TITLE  | M72.0 X 0.75 MOUNTED UV/VIS CUT-OFF FILTE (R-72) |        |
|--------------------|--------|------------------------|----|--------|--------------------------------------------------|--------|
| CUT-ON WAVELENGTH  | 720nm  |                        |    |        |                                                  | FILIER |
| CUT-OFF WAVELENGTH | 2750nm |                        |    |        | \ /                                              | SHEET  |
| SURFACE QUALITY    | 80-50  | ALL DIMS IN            | mm | DWG NO |                                                  | 1 OF 1 |