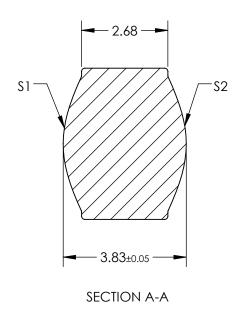

## NOTES:

- 1. SUBSTRATE: D-ZLAF52LA
- 2. NUMERICAL APERTURE: OBJECT: 0.26 IMAGE: 0.52 WD, IMAGE(mm): 7.09
- 3. COATING

S1 & S2: R(ABS) < 1.0% @ 1050 - 1600nm

- 4. FOCAL LENGTH TOLERANCE: ±1%
- 5. TRANSMITTED WAVEFRONT ERROR ( $\lambda$ , RMS): < 0.200
- 6. MAGNIFICATION: 2X

## FOR INFORMATION ONLY: DO NOT MANUFACTURE PARTS TO THIS DRAWING

| SPECIFICATIONS SUBJECT TO CHANGE WITHOUT NOTICE DIMENSIONS ARE FOR REFERENCE ONLY |                      |                      | EFL                    | 2.76 |          | Edmund Optics®                                                   | ,               |
|-----------------------------------------------------------------------------------|----------------------|----------------------|------------------------|------|----------|------------------------------------------------------------------|-----------------|
|                                                                                   | \$1                  | \$2                  | BFL                    | 2.70 | <b>U</b> |                                                                  |                 |
| SHAPE                                                                             | CONVEX               | CONVEX               | THIRD ANGLE PROJECTION |      | TITLE    | 0.52 NA 2.76mm FL 1050-1600nm AR COATED,<br>MOLDED ASPHERIC LENS |                 |
| SURFACE QUALITY                                                                   | 40-20                | 40-20                |                        |      |          |                                                                  | ,               |
| CLEAR APERTURE                                                                    | Ø4.12                | Ø4.12                |                        |      |          |                                                                  |                 |
| BEVEL MAX                                                                         | PROTECTIVE AS NEEDED | PROTECTIVE AS NEEDED | ALL DIMS IN            | mm   | DWG NO   |                                                                  | SHEET<br>1 OF 1 |