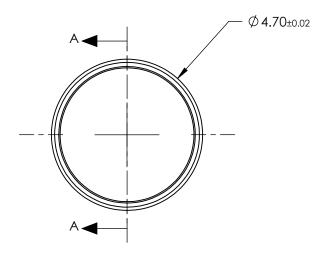

## NOTES:

- 1. SUBSTRATE: D-ZLAF52LA
- 2. NUMERICAL APERTURE: OBJECT: 0.26 IMAGE: 0.52 WD, IMAGE(mm): 7.09
- 3. COATING

S1 & S2: R(ABS) < 1.0% @ 1050 - 1600nm

- 4. FOCAL LENGTH TOLERANCE: ±1%
- 5. TRANSMITTED WAVEFRONT ERROR ( $\lambda$ , RMS): < 0.200
- 6. MAGNIFICATION: 2X

## FOR INFORMATION ONLY: DO NOT MANUFACTURE PARTS TO THIS DRAWING

| SPECIFICATIONS SUBJECT TO CHANGE WITHOUT NOTICE DIMENSIONS ARE FOR REFERENCE ONLY |                      |                      | EFL                    | 2.76 |          | Edmund Optics®                                                   | ,               |
|-----------------------------------------------------------------------------------|----------------------|----------------------|------------------------|------|----------|------------------------------------------------------------------|-----------------|
|                                                                                   | \$1                  | \$2                  | BFL                    | 2.70 | <b>U</b> |                                                                  |                 |
| SHAPE                                                                             | CONVEX               | CONVEX               | THIRD ANGLE PROJECTION |      | TITLE    | 0.52 NA 2.76mm FL 1050-1600nm AR COATED,<br>MOLDED ASPHERIC LENS |                 |
| SURFACE QUALITY                                                                   | 40-20                | 40-20                |                        |      |          |                                                                  | ,               |
| CLEAR APERTURE                                                                    | Ø4.12                | Ø4.12                |                        |      |          |                                                                  |                 |
| BEVEL MAX                                                                         | PROTECTIVE AS NEEDED | PROTECTIVE AS NEEDED | ALL DIMS IN            | mm   | DWG NO   |                                                                  | SHEET<br>1 OF 1 |