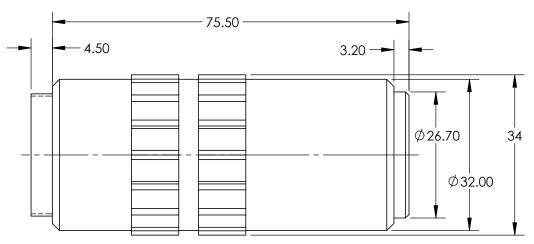

## FOR INFORMATION ONLY: DO NOT MANUFACTURE PARTS TO THIS DRAWING

| COMPATIBLE TUBE LENS                              | Focal Length: 200mm |                |
|---------------------------------------------------|---------------------|----------------|
| MAGNIFICATION                                     | 20X                 |                |
| MOUNTING THREAD                                   | M26 x 36 TPI        |                |
| NUMERICAL APERTURE NA                             | 0.42                |                |
| WORKING DISTANCE (mm)                             | 20                  |                |
| MOUNTING THREADS                                  | M26 x 36 TPI        |                |
| FOCAL LENGTH FL (mm)                              | 10                  |                |
| TYPE                                              | Plan APO            |                |
| FIELD OF VIEW, 1" SENSOR                          | 0.64 x 0.48mm       |                |
| FIELD OF VIEW, 1/2" SENSOR                        | 0.32 x 0.24mm       |                |
| FIELD OF VIEW, 2/3" SENSOR                        | 0.44 x 0.33mm       |                |
| FIELD OF VIEW, 24 DIAMETER FIELD<br>EYEPIECE (mm) | 1.2                 |                |
| DEPTH OF FOCUS (µm)                               | 1.6                 |                |
| RESOLVING POWER (µm)                              | 0.7                 |                |
| RoHS                                              | NOT COMPLIANT       | ALL DIMS IN mm |

## SPECIFICATIONS SUBJECT TO CHANGE WITHOUT NOTICE DIMENSIONS ARE FOR REFERENCE ONLY

| 20X EO M Plan Apo Long Working Distance |  |
|-----------------------------------------|--|
| Infinity Corrected                      |  |

## 59878

TITLE

DWG NO