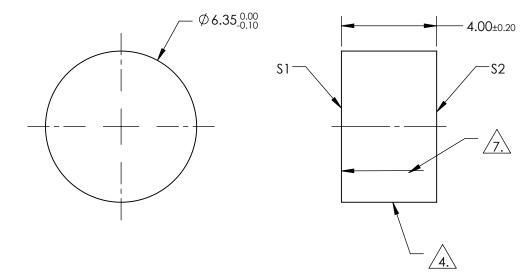

## NOTES:

- 1. SUBSTRATE FUSED SILICA
- 2. SURFACE S2 TO BE PARALLEL TO SURFACE S1 TO WITHIN <3 ARCMIN
- 3. COATING (APPLY ACROSS COATING APERTURE):

\$1: 515 HR Coating R (ABS) > 99.80% @ 515nm @ 0-45° AOI

DAMAGE THRESHOLD, PULSED: 10 J/cm², 20ns, 20Hz @ 515nm CW: 1MW/cm² @ 515nm

S2: NONE

4. FINE GRIND SURFACE

- 5. POWER, IRREGULARITY, AND SURFACE QUALITY SPECIFICATIONS APPLY ACROSS CLEAR APERTURE
- 6. CLEAR APERTURE AND COATING APERTURE ARE CENTERED ON SURFACES

APPLY ARROW ON EDGE WITH LASER ETCH, PENCIL, OR PERMANENT INK POINTING TOWARDS SURFACE ST

## FOR INFORMATION ONLY: DO NOT MANUFACTURE PARTS TO THIS DRAWING

SPECIFICATIONS SUBJECT TO CHANGE WITHOUT NOTICE DIMENSIONS ARE FOR REFERENCE ONLY

|                      | SI                   | \$2                  |                        |    |                | (A)                             |                 |
|----------------------|----------------------|----------------------|------------------------|----|----------------|---------------------------------|-----------------|
| SHAPE                | PLANO                | PLANO                |                        |    | Edmund Optics® |                                 |                 |
| SURFACE QUALITY      | 10-5                 | COMMERCIAL POLISH    |                        |    |                |                                 | J3"             |
| SURFACE FLATNESS     | 0.10 WAVE            | N/A                  |                        | 1  |                | Ø6.35mm x 4mm,515nm, Yb:YAG MIR | R∩R ∩-          |
| MIN CLEAR APERTURE   | Ø5.40                | N/A                  | THIRD ANGLE PROJECTION |    | TITLE          | 45° AOI                         |                 |
| MIN COATING APERTURE | Ø5.72                | N/A                  |                        |    |                |                                 |                 |
| BEVEL                | PROTECTIVE AS NEEDED | PROTECTIVE AS NEEDED | ALL DIMS IN            | mm | DWG NO         | 38879                           | SHEET<br>1 OF 1 |