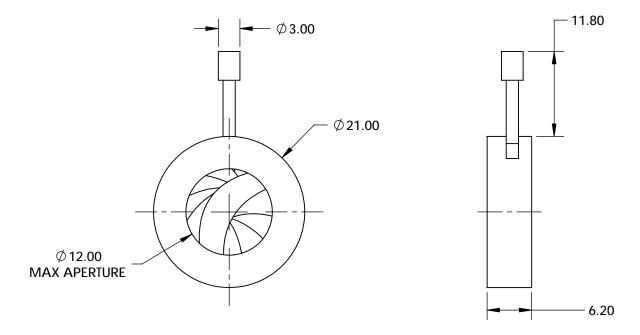

## NOTES:

- CONSTRUCTION: Black Anodized Aluminum, Black Spring Steel Leaves, Stainless Steel Pins
- 2. NUMBER OF LEAVES: Two Sets of 5
- 3. ROHS: COMPLIANT

SPECIFICATIONS SUBJECT TO CHANGE WITHOUT NOTICE DIMENSIONS ARE FOR REFERENCE ONLY

## **Edmund Optics®**

FOR INFORMATION ONLY:
DO NOT MANUFACTURE
PARTS TO THIS DRAWING

|  | THIRD ANGLE PROJECTION |    | TITLE  | Zero Aperture, 21mm Outer Diameter, Iri<br>Diaphragm |                 |
|--|------------------------|----|--------|------------------------------------------------------|-----------------|
|  | ALL DIMS IN            | mm | DWG NO | 53906                                                | SHEET<br>1 OF 1 |