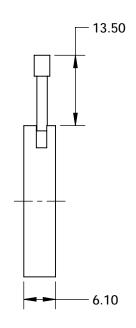

## NOTES:

- CONSTRUCTION: Black Anodized Aluminum, Black Spring Steel Leaves, Stainless Steel Pins
- 2. NUMBER OF LEAVES: Two Sets of 6
- 3. ROHS: COMPLIANT

SPECIFICATIONS SUBJECT TO CHANGE WITHOUT NOTICE DIMENSIONS ARE FOR REFERENCE ONLY

## **Edmund Optics**®

FOR INFORMATION ONLY:
DO NOT MANUFACTURE
PARTS TO THIS DRAWING

| THIRD ANGLE PROJECTION |    | TITLE  | Zero Aperture, 29mm Outer Diameter, Iris<br>Diaphragm |                 |
|------------------------|----|--------|-------------------------------------------------------|-----------------|
| ALL DIMS IN            | mm | DWG NO | 62649                                                 | SHEET<br>1 OF 1 |