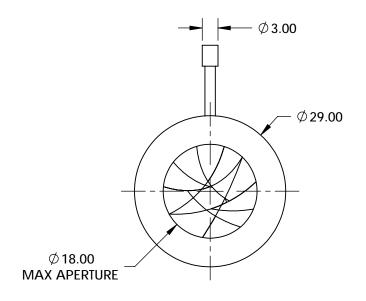

## NOTES:

- CONSTRUCTION: Black Anodized Aluminum, Black Spring Steel Leaves, Stainless Steel Pins
- 2. NUMBER OF LEAVES: Two Sets of 6
- 3. ROHS: COMPLIANT

SPECIFICATIONS SUBJECT TO CHANGE WITHOUT NOTICE DIMENSIONS ARE FOR REFERENCE ONLY

## **Edmund Optics**®

FOR INFORMATION ONLY:
DO NOT MANUFACTURE
PARTS TO THIS DRAWING

| THIRD ANGLE PROJECTION |    | TITLE  | Zero Aperture, 29mm Outer Diameter, Iris<br>Diaphragm |                 |
|------------------------|----|--------|-------------------------------------------------------|-----------------|
| ALL DIMS IN            | mm | DWG NO | 62649                                                 | SHEET<br>1 OF 1 |