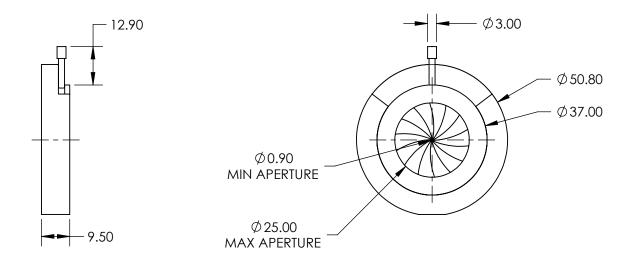

## NOTES:

- CONSTRUCTION: Blackened Brass Housing, Stainless Steel Leaves, Stainless Steel Pin Actuators
- 2. NUMBER OF LEAVES: 14
- 3. ROHS: NOT COMPLIANT

SPECIFICATIONS SUBJECT TO CHANGE WITHOUT NOTICE DIMENSIONS ARE FOR REFERENCE ONLY

## **Edmund Optics®**

| FOR INFORMATION ONLY: |
|-----------------------|
| DO NOT MANUFACTURE    |
| PARTS TO THIS DRAWING |

| THIRD ANGLE PROJECTION |    | TITLE  | 50.8mm Outer Diameter, Mounted Stainless<br>Steel Iris Diaphragm |                 |
|------------------------|----|--------|------------------------------------------------------------------|-----------------|
| ALL DIMS IN            | mm | DWG NO | 62658                                                            | SHEET<br>1 OF 1 |