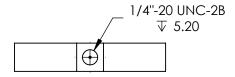

## NOTES:

- CONSTRUCTION: Blackened Brass Housing, Stainless Steel Leaves, Stainless Steel Pin Actuators
- 2. NUMBER OF LEAVES: 14
- 3. ROHS: NOT COMPLIANT

SPECIFICATIONS SUBJECT TO CHANGE WITHOUT NOTICE DIMENSIONS ARE FOR REFERENCE ONLY

## **Edmund Optics®**

| FOR INFORMATION ONLY: |
|-----------------------|
| DO NOT MANUFACTURE    |
| PARTS TO THIS DRAWING |

| THIRD ANGLE PROJECTION |    | TITLE  | 50.8mm Outer Diameter, Mounted Stainless<br>Steel Iris Diaphragm |                 |
|------------------------|----|--------|------------------------------------------------------------------|-----------------|
| ALL DIMS IN            | mm | DWG NO | 62658                                                            | SHEET<br>1 OF 1 |