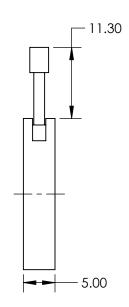

## NOTES:

- CONSTRUCTION: Blackened Brass Housing, Stainless Steel Leaves, Stainless Steel Pin Actuators
- 2. NUMBER OF LEAVES: 12
- 3. ROHS: COMPLIANT

SPECIFICATIONS SUBJECT TO CHANGE WITHOUT NOTICE DIMENSIONS ARE FOR REFERENCE ONLY

## **Edmund Optics®**

FOR INFORMATION ONLY:
DO NOT MANUFACTURE
PARTS TO THIS DRAWING

| THIRD ANGLE PROJECTION |    | TITLE  | 24mm Outer Diameter, Stainless Steel Iris<br>Diaphragm |                 |
|------------------------|----|--------|--------------------------------------------------------|-----------------|
| ALL DIMS IN            | mm | DWG NO | 64501                                                  | SHEET<br>1 OF 1 |