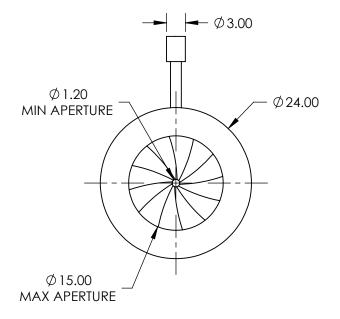

## NOTES:

- CONSTRUCTION: Blackened Brass Housing, Stainless Steel Leaves, Stainless Steel Pin Actuators
- 2. NUMBER OF LEAVES: 12
- 3. ROHS: COMPLIANT

SPECIFICATIONS SUBJECT TO CHANGE WITHOUT NOTICE DIMENSIONS ARE FOR REFERENCE ONLY

## **Edmund Optics®**

FOR INFORMATION ONLY:
DO NOT MANUFACTURE
PARTS TO THIS DRAWING

| THIRD ANGLE PROJECTION |    | TITLE  | 24mm Outer Diameter, Stainless Steel Iris<br>Diaphragm |                 |
|------------------------|----|--------|--------------------------------------------------------|-----------------|
| ALL DIMS IN            | mm | DWG NO | 64501                                                  | SHEET<br>1 OF 1 |