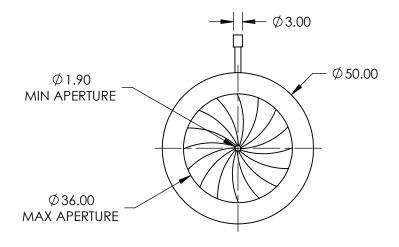

## NOTES:

- CONSTRUCTION:

   Blackened Aluminum Housing, Stainless Steel Leaves, Stainless Steel Pin Actuators
- 2. NUMBER OF LEAVES: 16
- 3. ROHS: COMPLIANT

SPECIFICATIONS SUBJECT TO CHANGE WITHOUT NOTICE DIMENSIONS ARE FOR REFERENCE ONLY