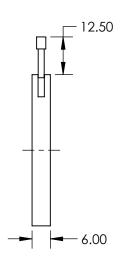

## NOTES:

- CONSTRUCTION:

   Blackened Aluminum Housing, Stainless Steel Leaves, Stainless Steel Pin Actuators
- 2. NUMBER OF LEAVES: 16
- 3. ROHS: COMPLIANT

SPECIFICATIONS SUBJECT TO CHANGE WITHOUT NOTICE DIMENSIONS ARE FOR REFERENCE ONLY