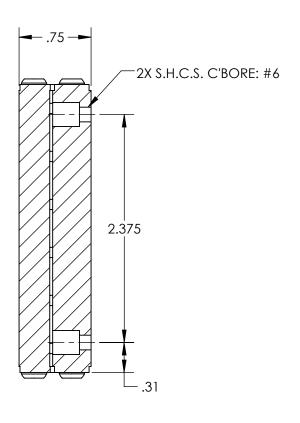

NOTES:

1. MATERIAL:

STAINLESS STEEL AND BLACK ANODIZED ALUMINUM

SECTION A-A

SPECIFICATIONS SUBJECT TO CHANGE WITHOUT NOTICE DIMENSIONS ARE FOR REFERENCE ONLY

## FOR INFORMATION ONLY: DO NOT MANUFACTURE PARTS TO THIS DRAWING

|  | Edmund | Optics® |
|--|--------|---------|
|--|--------|---------|

| THIRD ANGLE PROJECTION | $\phi \Leftrightarrow$ | TITLE  | 2" Travel, 3"L x 1.75"W Ball Bearing Slide |                 |
|------------------------|------------------------|--------|--------------------------------------------|-----------------|
| ALL DIMS IN            | in                     | DWG NO | 37361                                      | SHEET<br>1 OF 1 |