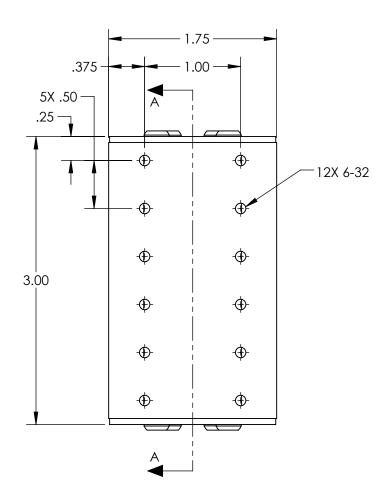

NOTES:

1. MATERIAL:

STAINLESS STEEL AND BLACK ANODIZED ALUMINUM

SECTION A-A

SPECIFICATIONS SUBJECT TO CHANGE WITHOUT NOTICE DIMENSIONS ARE FOR REFERENCE ONLY

## FOR INFORMATION ONLY: DO NOT MANUFACTURE PARTS TO THIS DRAWING

|  | Edmund | Optics® |
|--|--------|---------|
|--|--------|---------|

| THIRD ANGLE PROJECTION | $\phi \Leftrightarrow$ | TITLE  | 2" Travel, 3"L x 1.75"W Ball Bearing Slide |                 |
|------------------------|------------------------|--------|--------------------------------------------|-----------------|
| ALL DIMS IN            | in                     | DWG NO | 37361                                      | SHEET<br>1 OF 1 |