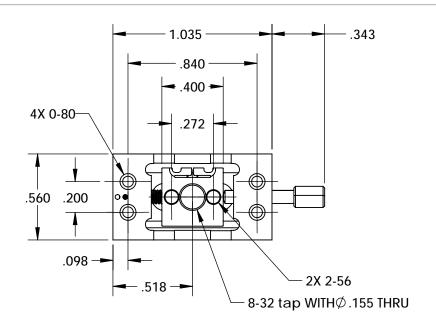

## NOTES:

- 1. TYPE OF MOVEMENT: Single Axis (X) TRAVEL (in): 0.125
- 2. TYPE OF DRIVE: Fine Screw: No Graduations DRIVE ORIENTATION: Center Drive
- LOAD CAPACITY (kg):
  0.25 Direct Top or Side
  0.5 Push
  0.113-0.312 Retract (Extended or Compressed)
- 4. RESOLUTION (um): 0.5
- 5. MAXIMUM RUN-OUT (um): 1
- LEADSCREW PITCH(mm): 80 TPI screw pitch PITCH: 80 TPI screw pitch ACCURACY(um): 1.5
- 7. RETURN FORCE, EXTENDED TO COMPRESSED(g):113-312
- 8. WOBBLE(mrad): 0.01
- 9. All tolerances are based on a standard orientation and individual stage.

SPECIFICATIONS SUBJECT TO CHANGE WITHOUT NOTICE DIMENSIONS ARE FOR REFERENCE ONLY

| THIRD ANGLE PROJECTION |    | TITLE  | 0.125" Travel, X Axis, Micro Series with<br>Covered Rails (A) |                 |
|------------------------|----|--------|---------------------------------------------------------------|-----------------|
| ALL DIMS IN            | in | DWG NO | 56416                                                         | SHEET<br>1 OF 1 |