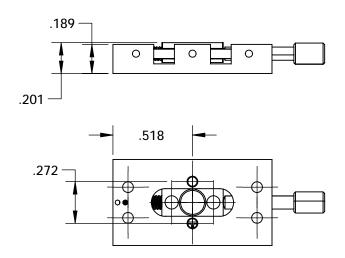

## NOTES:

- 1. TYPE OF MOVEMENT: Single Axis (X) TRAVEL (in): 0.125
- 2. TYPE OF DRIVE: Fine Screw: No Graduations DRIVE ORIENTATION: Center Drive
- LOAD CAPACITY (kg):
  0.25 Direct Top or Side
  0.5 Push
  0.113-0.312 Retract (Extended or Compressed)
- 4. RESOLUTION (um): 0.5
- 5. MAXIMUM RUN-OUT (um): 1
- LEADSCREW PITCH(mm): 80 TPI screw pitch PITCH: 80 TPI screw pitch ACCURACY(um): 1.5
- 7. RETURN FORCE, EXTENDED TO COMPRESSED(g):113-312
- 8. WOBBLE(mrad): 0.01
- 9. All tolerances are based on a standard orientation and individual stage.

SPECIFICATIONS SUBJECT TO CHANGE WITHOUT NOTICE DIMENSIONS ARE FOR REFERENCE ONLY

| THIRD ANGLE PROJECTION |    | TITLE  | 0.125" Travel, X Axis, Micro Series with<br>Covered Rails (A) |                 |
|------------------------|----|--------|---------------------------------------------------------------|-----------------|
| ALL DIMS IN            | in | DWG NO | 56416                                                         | SHEET<br>1 OF 1 |