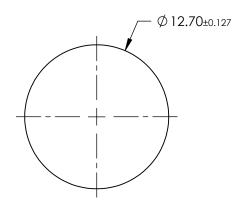

## FOR INFORMATION ONLY: DO NOT MANUFACTURE PARTS TO THIS DRAWING

|                                         | VALUE                                                             |  |
|-----------------------------------------|-------------------------------------------------------------------|--|
| SHAPE                                   | PLANO                                                             |  |
| CUT-ON WAVELENGTH (nm)                  | 715±7                                                             |  |
| TRANSMISSION WAVELENGTH (nm) 735 - 2500 |                                                                   |  |
| Transmission (%)                        | >90 (TYPICAL)                                                     |  |
| REJECTION WAVELENGTH (nm)               | 200 - 665                                                         |  |
| SURFACE QUALITY                         | JRE (%) 90                                                        |  |
| CLEAR APERTURE (%)                      |                                                                   |  |
| DURABILITY, PHYSICAL                    |                                                                   |  |
| DURABILITY, ENVIRONMENTAL               | MIL-STD-810, METHOD 507.3, PRCEDURE III,<br>MODIFIED TO 40 CYCLES |  |
| BEVEL MAX FACE                          | PROTECTIVE AS NEEDED                                              |  |