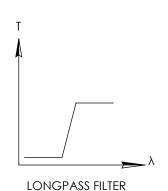

## FOR INFORMATION ONLY: DO NOT MANUFACTURE PARTS TO THIS DRAWING

|                                         | VALUE                                                             |  |
|-----------------------------------------|-------------------------------------------------------------------|--|
| SHAPE                                   | PLANO                                                             |  |
| CUT-ON WAVELENGTH (nm)                  | 715±7                                                             |  |
| TRANSMISSION WAVELENGTH (nm) 735 - 2500 |                                                                   |  |
| Transmission (%)                        | >90 (TYPICAL)                                                     |  |
| REJECTION WAVELENGTH (nm)               | 200 - 665                                                         |  |
| SURFACE QUALITY                         | JRE (%) 90                                                        |  |
| CLEAR APERTURE (%)                      |                                                                   |  |
| DURABILITY, PHYSICAL                    |                                                                   |  |
| DURABILITY, ENVIRONMENTAL               | MIL-STD-810, METHOD 507.3, PRCEDURE III,<br>MODIFIED TO 40 CYCLES |  |
| BEVEL MAX FACE                          | PROTECTIVE AS NEEDED                                              |  |