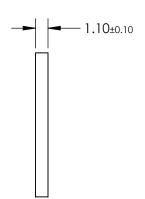

## FOR INFORMATION ONLY: DO NOT MANUFACTURE PARTS TO THIS DRAWING

|                                         | VALUE                                                             |  |
|-----------------------------------------|-------------------------------------------------------------------|--|
| SHAPE                                   | PLANO                                                             |  |
| CUT-ON WAVELENGTH (nm)                  | 715±7                                                             |  |
| TRANSMISSION WAVELENGTH (nm) 735 - 2500 |                                                                   |  |
| Transmission (%)                        | >90 (TYPICAL)                                                     |  |
| REJECTION WAVELENGTH (nm)               | 200 - 665                                                         |  |
| SURFACE QUALITY                         | JRE (%) 90                                                        |  |
| CLEAR APERTURE (%)                      |                                                                   |  |
| DURABILITY, PHYSICAL                    |                                                                   |  |
| DURABILITY, ENVIRONMENTAL               | MIL-STD-810, METHOD 507.3, PRCEDURE III,<br>MODIFIED TO 40 CYCLES |  |
| BEVEL MAX FACE                          | PROTECTIVE AS NEEDED                                              |  |